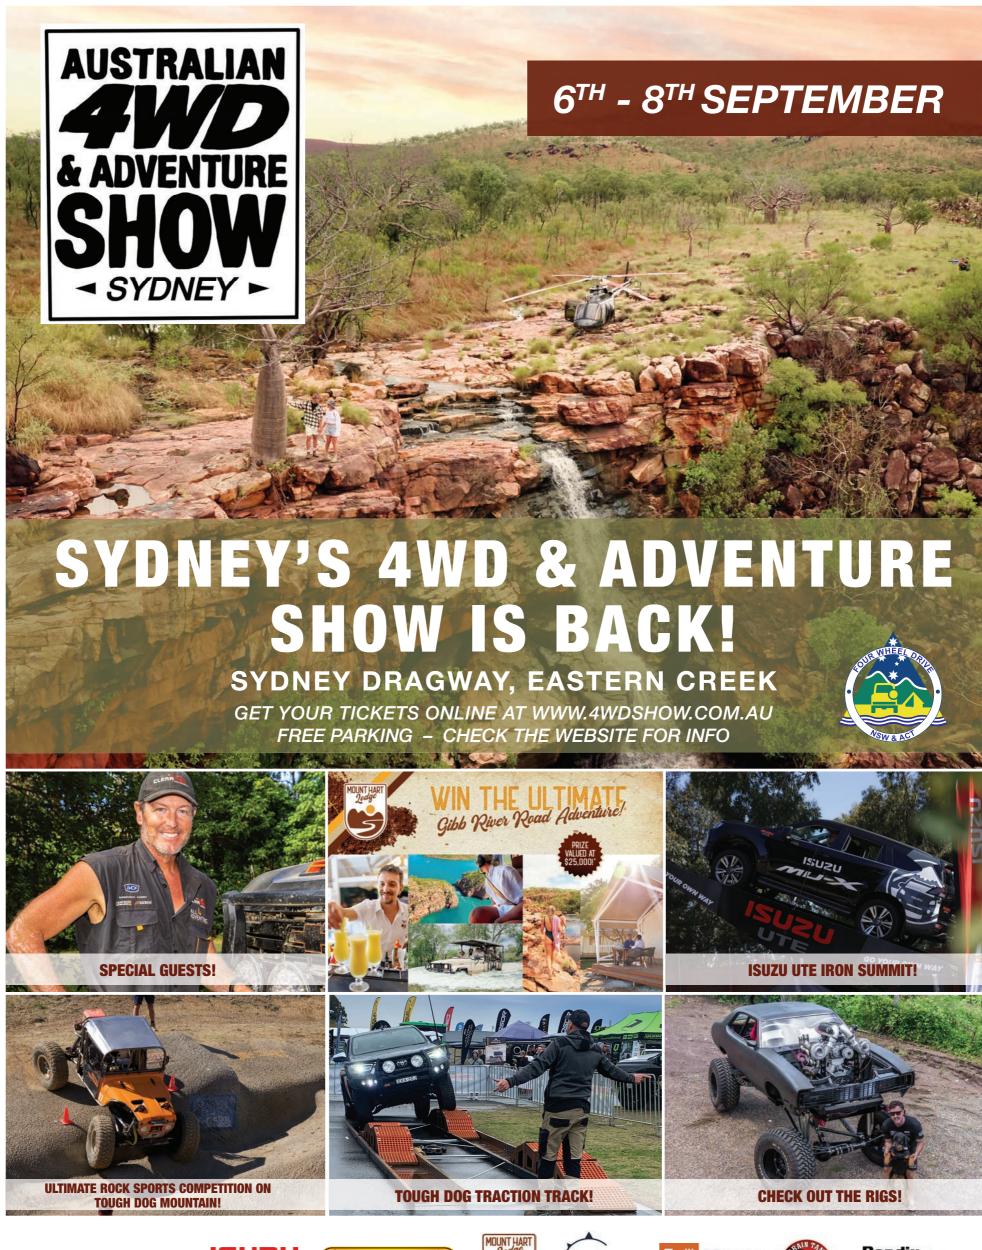

#### New displays and old favourites!

he Sydney 4WD and Adventure is coming up this September at Sydney Dragway, Eastern Creek.

The Sydney 4WD and Adventure Show is the major 4WDing event for NSW and is part of a national group that covers similar events in Perth and Adelaide.

Peter Show Director Woods said the Sydney 4WD and Adventure Show is the one-stop place for visitors to see and purchase a variety of products and services relating to the outdoor leisure industry.

He said the Show featured all the big brands in caravans, camper trailers and motorhomes, new 4WDs and SUVs, camping and 4WD accessories, fishing gear and more.

He said the event is an also interactive experience that equips visitors with the gear, the advice, and the inspiration to get out there and explore.

"This is the big outdoor show for NSW and is held at the awesome Sydney Dragway in Eastern Creek. The venue is perfect for a Show like this as we can offer free parking, and plenty of room

for displays and attractions," he said.

"The Show has been steadily growing for the past couple of years, and in 2024 we will have a record number of exhibitors and will be introducing new entertainment and attractions for visitors to get involved in!"

The 4WD and Adventure Show is designed as an

interactive event where visitors can get equipped with knowledge and skills for their own adventures - as well as having a bit of fun! In 2024, the Show will bring back favourite attractions as well as introducing new activations.

The Sydney 4WD and Adventure Show is held at Sydney Dragway, Eastern Creek, and offers free parking onsite. The Show is on Friday, September 6 from 9am-5pm, Saturday, September 7 9am-5pm and Sunday, September 8 9am-4pm. Tickets are \$22 for adults, \$12 for children, \$18 concession and \$55 for families. 2-day and 3-day passes are also available. Tickets can be purchased online or at the gate.