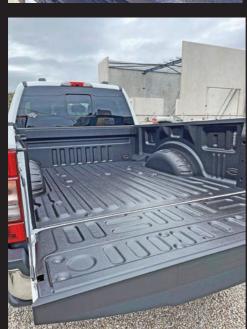

#### WHAT IS LINE-X?

LINE-X is a polyurea protective coating that can be used for many aspects. Whilst it is known for having a rich heritage in automotive applications it can extend further than that. The product has extreme features. It is flame retardant, UV Stable, and can handle high impact and abrasion. It has a high chemical resistance as well as a waterproof membrane.

#### **WHAT CAN YOU LINE-X?**

Whether the polyurea coating is applied to wood, metal, fiberglass, concrete or plastic it will protect the item keeping it strong and reliable. The product is often applied to tubs, trays, vans, 4x4 accessories, chest freezers, & furniture but it does not stop there. From mining equipment, boats, caravans, security protection, heavy machinery and much more, We can LINE-X to your needs.