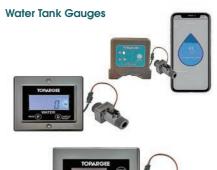

More information is available at sydney.4wdshow. com au

**EverShower Portable** Shower - have a shower in as little as 5 litres

Four Seasons Tent - hassle free and quick to set up

Water Tank Gauges count down by the litre how much water is left in your tank

Come and visit us at Stand 27

#1 global distributor & retailer of our exclusive water tank gauge & **EverShower product range** 

0418 767 967 **TOPARGEE.COM.AU** 